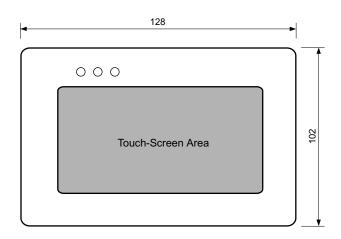

**Dimensions** 

Please note that the manufacturer is not responsible for the warranty in the event of the module being burned due to incorrect connections.

| Technical features   |                                            |
|----------------------|--------------------------------------------|
|                      |                                            |
| Power supply         | 24Vdc +/- 20%                              |
| Absorption           | 400mA                                      |
| Screen               | 4,3" 16,7M colors                          |
| Flash memory         | 128 MB                                     |
| Serial system        | RS-485                                     |
| Resolution           | 480 x 272                                  |
| Operation conditions | 0 +55°C / 2090% R.U. without condensation  |
| Storage conditions   | -25 +80°C /2090% R.U. without condensation |
| Mounting             | panel                                      |
| Container size       | 128 x 102 x 32 mm                          |
| Protection degree    | IP65 Front panel                           |